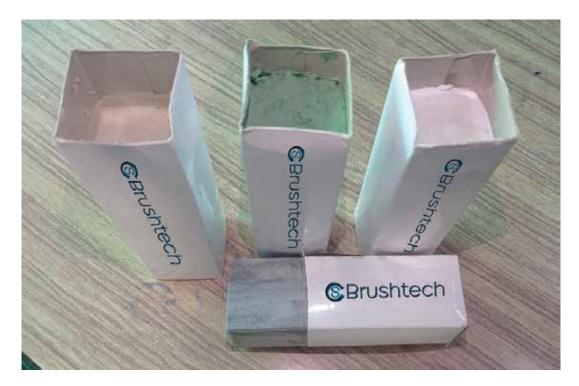

## Solid Compound

CS Brushtech bar compounds are manufactured with premium solid polishing paste.

The polishing compound is used on metals like SS, Brass, Copper and Aluminium. It can easily eliminate lines or scratches from the surface and provide a lustrous mirror finish. It is also be applied on wood and plastic surfaces.

## Application:

Automobile trim components, sheet metal, rims, jewellery, cookware, door handles, Pharmaceutical vessels, milk tanks, watches, wood products, plastics and many other applications.

| Compound code | Colour | Application                 | Applicable Materials                                          |
|---------------|--------|-----------------------------|---------------------------------------------------------------|
| CS 1325       | Black  | High Cutting                | Copper, Brass, Al, Zinc                                       |
| CS 1320       | White  | Medium Cutting              | SS, Al, Brass, Copper, Zinc, Wood,<br>Plastic, Acrylic, Fibre |
| CS 1650       | Green  | Mirror Finishing            | SS, Al, Brass, Copper, Zinc, Wood,<br>Plastic, Acrylic, Fibre |
| CS 1645       | Pink   | Super Mirror Finishing      | SS, Brass, Al, Copper, Zinc.                                  |
| CS 1646       | Green  | Blue Tinge Mirror Finishing | SS                                                            |
| CS 1647       | White  | Mirror Finishing            | Surgical Instruments                                          |
| CS 1661       | Red    | Gold Silver Polishing       | Gold, Silver Polishing                                        |
| CS ROUGE      | Red    | Gold Polishing              | Gold Polishing                                                |