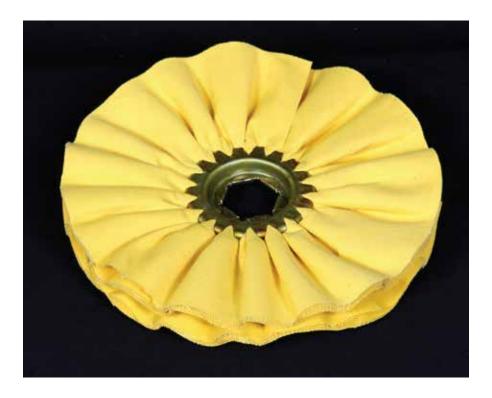

## **HCCXY**

Colour: Yellow This is a very firm buffing wheel for heavy cutting Material Used: Yellow Treated Stiffed Cotton